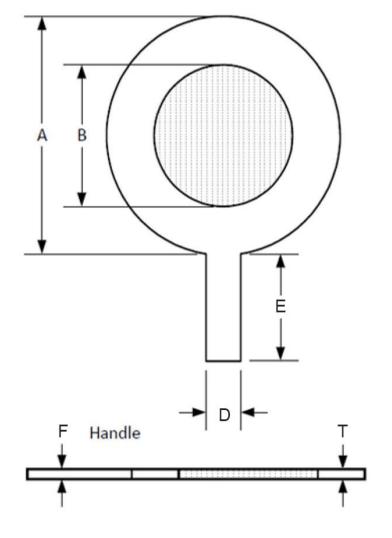

**Notes** 

| Dimensions (mm) |     |    |  |
|-----------------|-----|----|--|
| Α               |     | mm |  |
| В               |     | mm |  |
| Т               |     | mm |  |
| F               | 3   | mm |  |
| Е               | 125 | mm |  |
| D               | 25  | mm |  |
| /T) Ot          |     |    |  |

(T) Standard thickness is 3mm